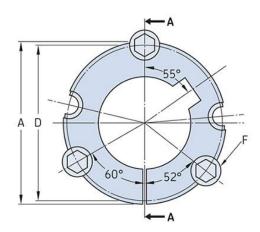

## PHF TB3535X90MM

| Bushing no.               | TB3535         |
|---------------------------|----------------|
| d = Bore diameter<br>(mm) | 90             |
| Bore diameter (in)        | 3.54           |
| Keyway width<br>(mm)      | 25             |
| Keyway width (in)         | 0.98           |
| Keyway depth<br>(mm)      | 5.4            |
| Keyway depth (in)         | 0.21           |
| A (mm)                    | 127            |
| A (in)                    | 5              |
| B (mm)                    | 89             |
| B (in)                    | 3.5            |
| D (mm)                    | 123            |
| D (in)                    | 4.84           |
| E (mm)                    | -              |
| E (in)                    | -              |
| F (mm)                    | 12.700 x 38.10 |
| F (in)                    | -              |
| Weight (kg)               | 2.96           |
| Weight (lbs)              | 6.53           |